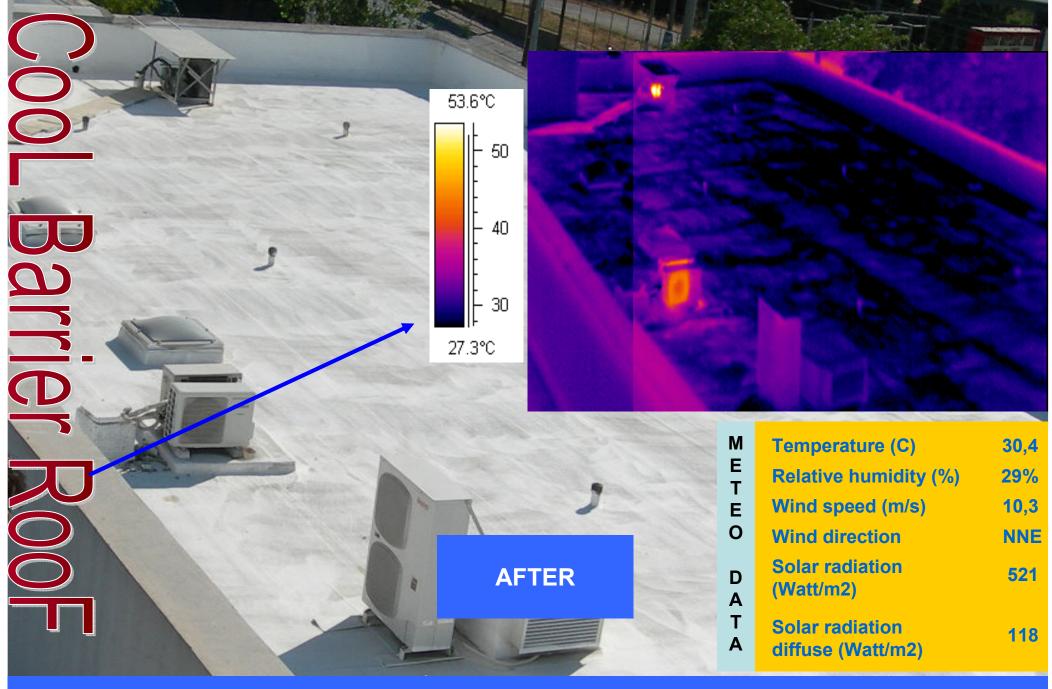

Φαρμακευτική Εταιρεία Μαρινόπουλος Μεταμόρφωση

Μέτρηση επιφανειακής θερμοκρασίας Ασφαλτόπανο με Ψηψίδα

Φαρμακευτική Εταιρεία Μαρινόπουλος Μεταμόρφωση

Εφαρμογή CoolBarrier Roof

BEFORE 78.4 °C

AFTER 41.2 °C

Thermal depiction with the use of an Infrared Camera

Date 30-7-2008 17:30

Thermal depiction with the use of an Infrared Camera

Date 30-7-2008 17:30