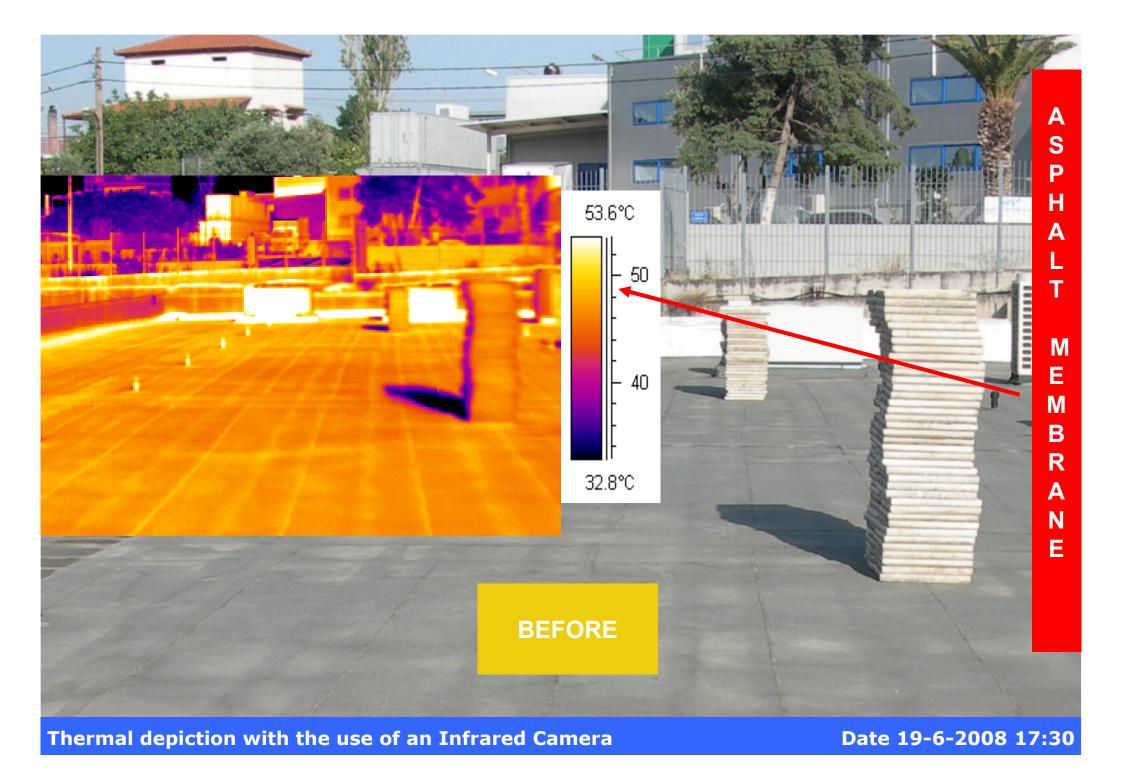

Φαρμακευτική Εταιρεία Μαρινόπουλος Μεταμόρφωση

Μέτρηση επιφανειακής θερμοκρασίας Ασφαλτόπανο με Ψηψίδα

Φαρμακευτική Εταιρεία Μαρινόπουλος Μεταμόρφωση

Εφαρμογή CoolBarrier Roof

BEFORE 78.4 °C

AFTER 41.2 °C

Thermal depiction with the use of an Infrared Camera

Date 30-7-2008 17:30

Thermal depiction with the use of an Infrared Camera

Date 30-7-2008 17:30