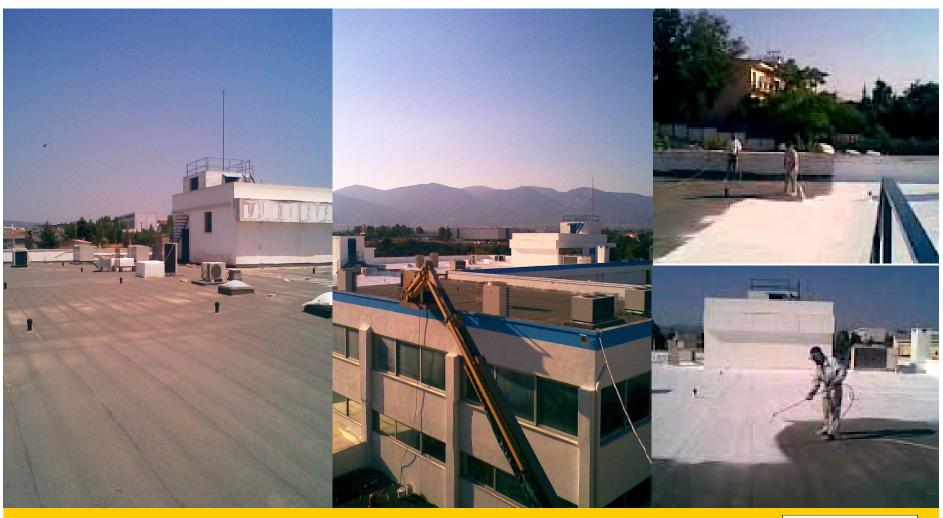

### SAVES ENERGY

IMPROVES THERMAL COMFORT REDUCES CO2 EMISSIONS

10 Lit

**TESTED ROOF PRODUCT** 

**Abolin's Cool Barrier Roof Elastomeric waterproof coating** 

1. Step: Cool Clean

2. Step: Cool Barrier Grip

3. Step: Cool Barrier Roof

Φαρμακευτική Εταιρεία Μαρινόπουλος Μεταμόρφωση

Μέτρηση επιφανειακής θερμοκρασίας Ασφαλτόπανο με Ψηψίδα

Φαρμακευτική Εταιρεία Μαρινόπουλος Μεταμόρφωση

Εφαρμογή CoolBarrier Roof

BEFORE 78.4 °C

AFTER 41.2 °C

Thermal depiction with the use of an Infrared Camera