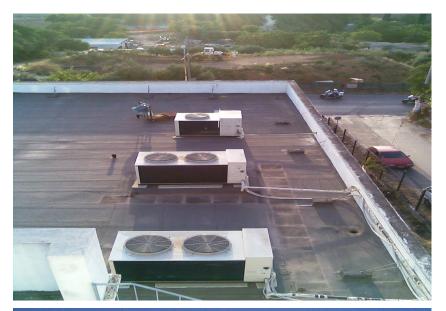

Φαρμακευτική Εταιρεία Μαρινόπουλος Μεταμόρφωση

Μέτρηση επιφανειακής θερμοκρασίας Ασφαλτόπανο με Ψηψίδα

Φαρμακευτική Εταιρεία Μαρινόπουλος Μεταμόρφωση

Εφαρμογή CoolBarrier Roof

BEFORE 78.4 °C

AFTER 41.2 °C

Thermal depiction with the use of an Infrared Camera

# TEMPERATURE MEASUREMENTS WITH THE USE OF A LASER INFRARED THERMOMETER BEFORE AND AFTER THE APPLICATION OF COOL BARRIER ROOF BY ABOLIN