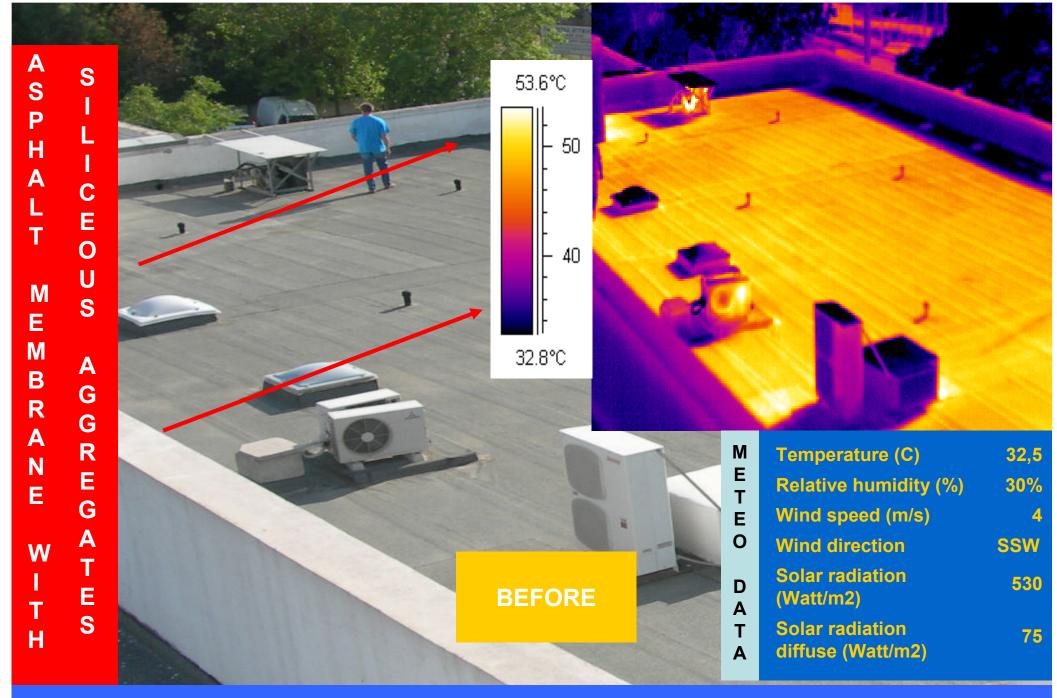

## SURFACE TEMPERATURE MEASUREMENTS OF A ROOF- BASED ON AN ASPHALT MEMBRANE WITH SILICEOUS GRANULES BEFORE AND AFTER THE APPLICATION OF AN ELASTOMERIC COOL RATED ROOF COATING

Φαρμακευτική Εταιρεία Μαρινόπουλος Μεταμόρφωση

Μέτρηση επιφανειακής θερμοκρασίας Ασφαλτόπανο με Ψηψίδα

Φαρμακευτική Εταιρεία Μαρινόπουλος Μεταμόρφωση

Εφαρμογή CoolBarrier Roof

BEFORE 78.4 °C

AFTER 41.2 °C

Thermal depiction with the use of an Infrared Camera