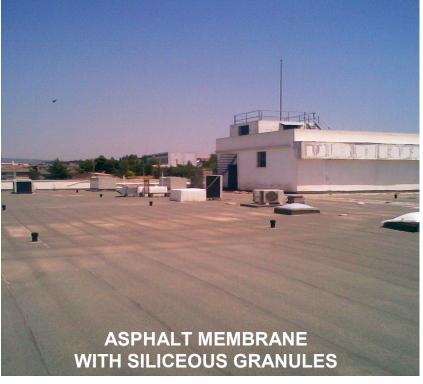

## SURFACE TEMPERATURE MEASUREMENTS OF A ROOF- BASED ON AN ASPHALT MEMBRANE WITH SILICEOUS GRANULES BEFORE AND AFTER THE APPLICATION OF AN ELASTOMERIC COOL RATED ROOF COATING

Φαρμακευτική Εταιρεία Μαρινόπουλος Μεταμόρφωση

Μέτρηση επιφανειακής θερμοκρασίας Ασφαλτόπανο με Ψηψίδα

Φαρμακευτική Εταιρεία Μαρινόπουλος Μεταμόρφωση

Εφαρμογή CoolBarrier Roof

BEFORE 78.4 °C

AFTER 41.2 °C

Thermal depiction with the use of an Infrared Camera