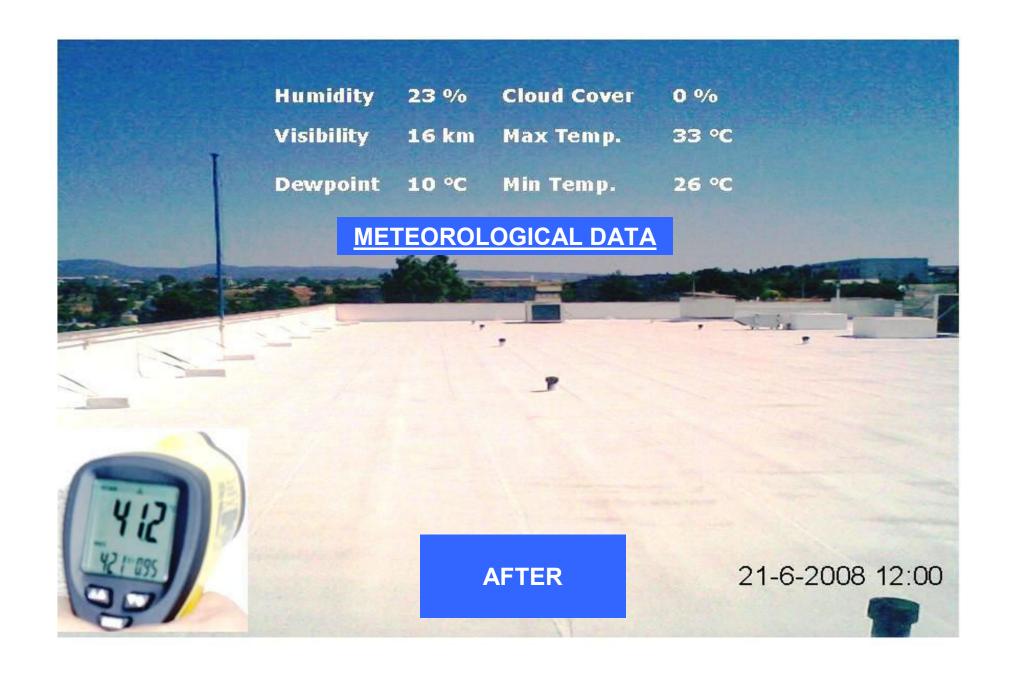

Φαρμακευτική Εταιρεία Μαρινόπουλος Μεταμόρφωση

Μέτρηση επιφανειακής θερμοκρασίας Ασφαλτόπανο με Ψηψίδα

Φαρμακευτική Εταιρεία Μαρινόπουλος Μεταμόρφωση

Εφαρμογή CoolBarrier Roof

BEFORE 78.4 °C

AFTER 41.2 °C

Thermal depiction with the use of an Infrared Camera