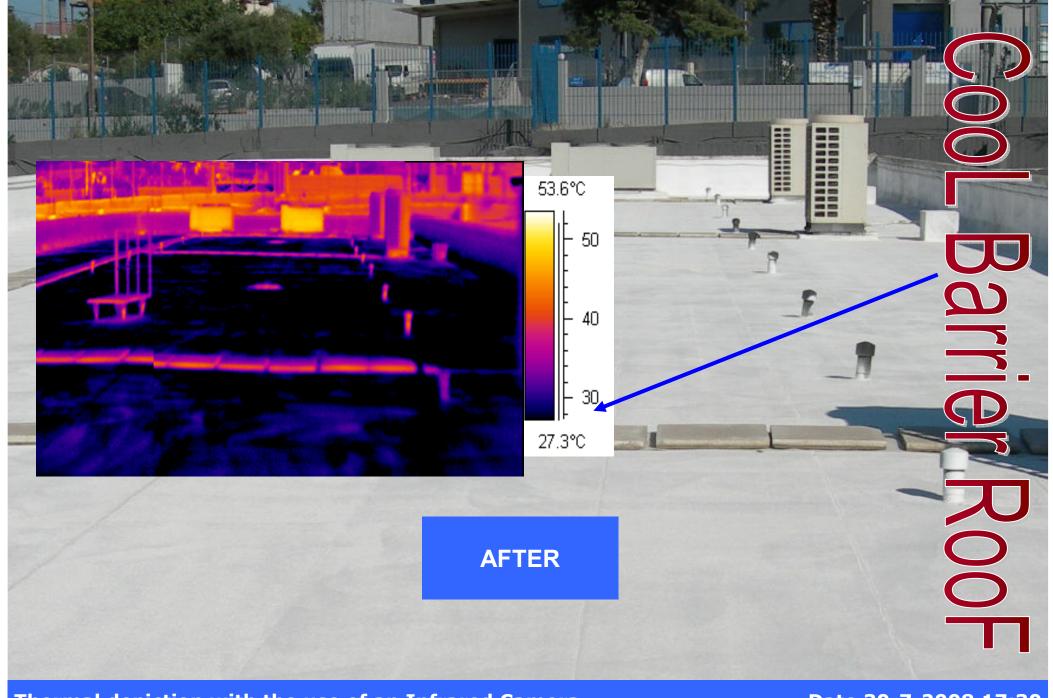

Φαρμακευτική Εταιρεία Μαρινόπουλος Μεταμόρφωση

Μέτρηση επιφανειακής θερμοκρασίας Ασφαλτόπανο με Ψηψίδα

Φαρμακευτική Εταιρεία Μαρινόπουλος Μεταμόρφωση

Εφαρμογή CoolBarrier Roof

BEFORE 78.4 °C

AFTER 41.2 °C

Thermal depiction with the use of an Infrared Camera

Date 30-7-2008 17:30

Thermal depiction with the use of an Infrared Camera

Date 30-7-2008 17:30