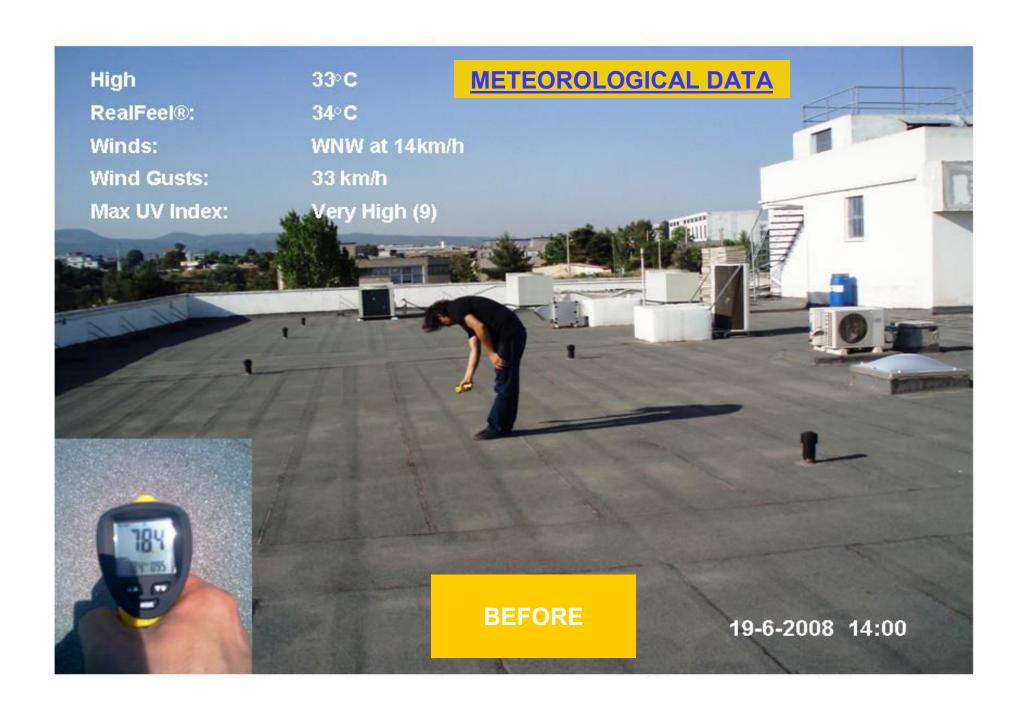

# TEMPERATURE MEASUREMENTS WITH THE USE OF A LASER INFRARED THERMOMETER BEFORE AND AFTER THE APPLICATION OF COOL BARRIER ROOF BY ABOLIN

Φαρμακευτική Εταιρεία Μαρινόπουλος Μεταμόρφωση

Μέτρηση επιφανειακής θερμοκρασίας Ασφαλτόπανο με Ψηψίδα

Φαρμακευτική Εταιρεία Μαρινόπουλος Μεταμόρφωση

Εφαρμογή CoolBarrier Roof

BEFORE 78.4 °C

AFTER 41.2 °C

Thermal depiction with the use of an Infrared Camera