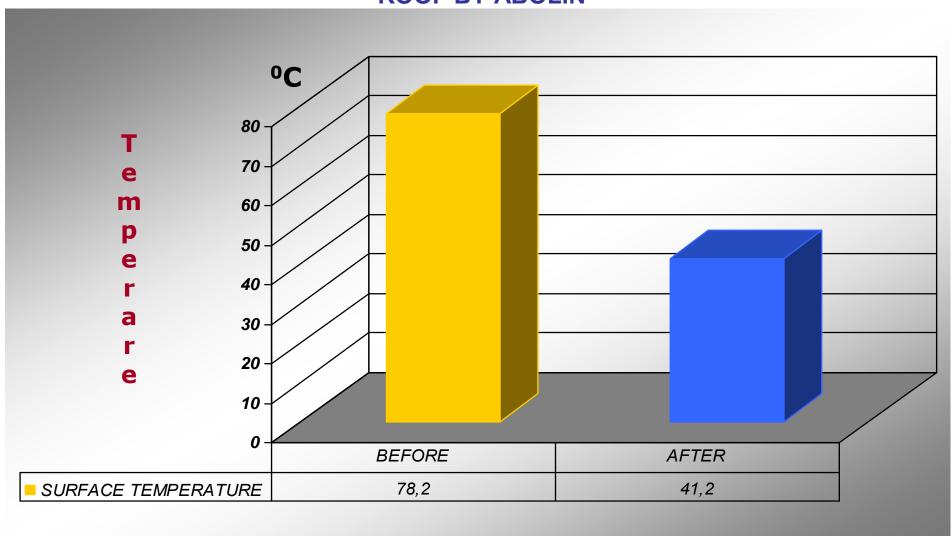

# TEMPERATURE MEASUREMENTS WITH THE USE OF A LASER INFRARED THERMOMETER BEFORE AND AFTER THE APPLICATION OF COOL BARRIER ROOF BY ABOLIN

Φαρμακευτική Εταιρεία Μαρινόπουλος Μεταμόρφωση

Μέτρηση επιφανειακής θερμοκρασίας Ασφαλτόπανο με Ψηψίδα

Φαρμακευτική Εταιρεία Μαρινόπουλος Μεταμόρφωση

Εφαρμογή CoolBarrier Roof

BEFORE 78.4 °C

AFTER 41.2 °C

Thermal depiction with the use of an Infrared Camera