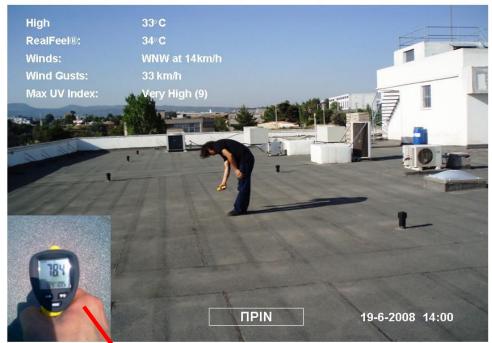

Φαρμακευτική Εταιρεία Μαρινόπουλος Μεταμόρφωση

Μέτρηση επιφανειακής θερμοκρασίας Ασφαλτόπανο με Ψηψίδα

Φαρμακευτική Εταιρεία Μαρινόπουλος Μεταμόρφωση

Εφαρμογή CoolBarrier Roof

BEFORE 78.4 °C

AFTER 41.2 °C

Thermal depiction with the use of an Infrared Camera