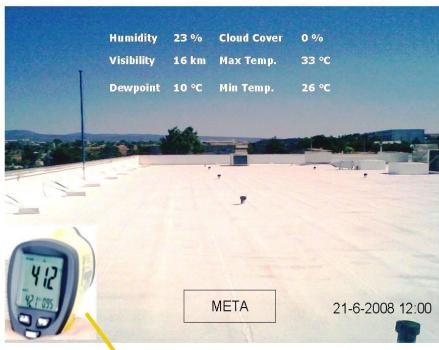

Φαρμακευτική Εταιρεία Μαρινόπουλος Μεταμόρφωση

Μέτρηση επιφανειακής θερμοκρασίας Ασφαλτόπανο με Ψηψίδα

Φαρμακευτική Εταιρεία Μαρινόπουλος Μεταμόρφωση

Εφαρμογή CoolBarrier Roof

BEFORE 78.4 °C

AFTER 41.2 °C

Thermal depiction with the use of an Infrared Camera